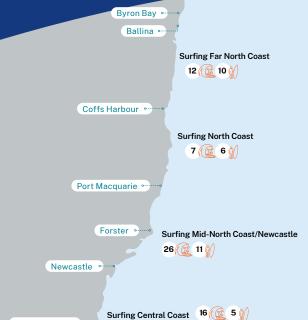

Surfing Northern Beaches 17 ( 3 )

Surfing Southern Beaches 18 ( 4 )

Surfing Illawarra 11 ( 3 )

## AND WILL HELP SUPPORT

Surfing South Coast

10 ( 6 %)

Central Coast .

Wollongong •

Kiama •----

Ulladulla •--

Batemans Bay

Eden •

Sydney •

11.000+

boardrider club members

200,000+

First aid & trauma education

and training

learn to surf participants