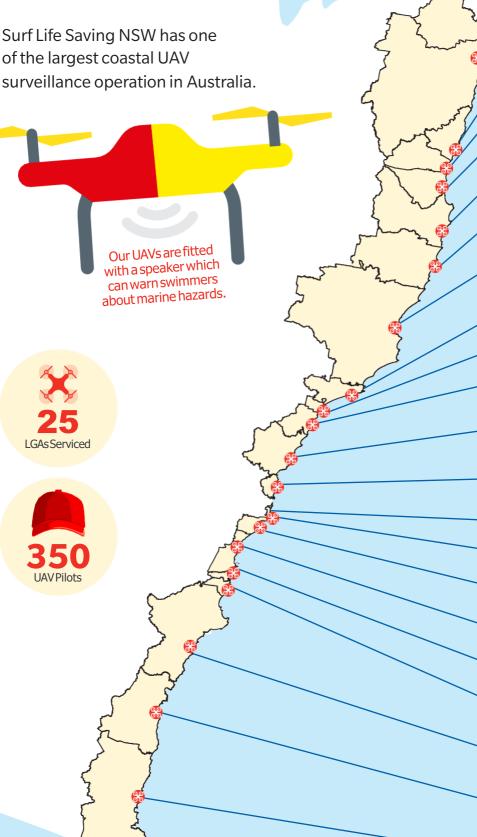

## **UAV Patrol Locations**

TWEED Fingal Rovers SLSC Kingscliff/Cudgen SLSC Salt SLSC Cabarita Beach SLSC

BYRON Byron Bay SLSC Brunswick Heads SLSC

## BALLINA Lennox Head SLSC Sharpes Beach, Ballina Shelly Beach, Ballina Ballina SLSC

RICHMOND Evans Head SLSC

CLARENCE VALLEY Yamba SLSC

COFFS HARBOUR Sawtell SLSC

BELLINGEN Urunga SLSC

NAMBUCCA Macksville-Scotts Head SLSC

KEMPSEY South West Rocks SLSC Crescent Head SLSC

PORT MACQUARIE-HASTINGS Port Macquarie SLSC Tacking Point SLSC

MID COAST COUNCIL Black Head SLSC Forster SLSC Cape Hawke SLSC Tea Gardens – Hawks Nest SLSC

PORT STEPHENS Fingal Bay SLSC Birubi Point SLSC

NEWCASTLE Nobbys SLSC

LAKE MACQUARIE Redhead SLSC Catherine Hill Bay SLSC

**CENTRAL COAST** North Entrance SLSC Avoca Beach SLSC Ocean Beach SLSC

NORTHERN BEACHES Palm Beach SLSC South Narrabeen SLSC Dee Why SLSC

WAVERLEY Tamarama SLSC

RANDWICK Maroubra SLSC

SUTHERLAND Wanda SLSC Garie SLSC

WOLLONGONG Helensburgh-Stanwell Park SLSC Coledale SLSC

SHELLHARBOUR Shellharbour SLSC

KIAMA Kiama SLSC Gerringong SLSC

SHOALHAVEN Nowra Culburra SLSC Mollymook SLSC

EUROBODALLA

Batemans Bay SLSC Broulee Surfers SLSC Narooma SLSC

**BEGA VALLEY** 

Tathra SLSC Pambula Beach SLSC

For more information, please visit https://www.surflifesaving.com.au/uavs-surf-life-saving